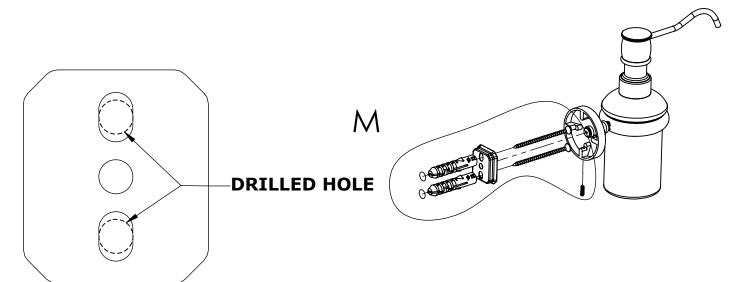

#### **Step 1:** Drill holes in Wall for screw anchors and attach Mounting Plate to Wall

Determine your desired location for installation and make a mark for the location of the mounting plate. Remove mounting plate from backplate by loosening set screw in backplate as pictured below. Place center hole of mounting plate over mark made above. Make 2 marks where mounting screws will be placed as shown below. Drill hole at each of the marks. (You may substitute other style mounting anchors or screws if desired). Place anchors into the holes made. Place mounting plate over holes and secure to mounting surface using screws as shown below.