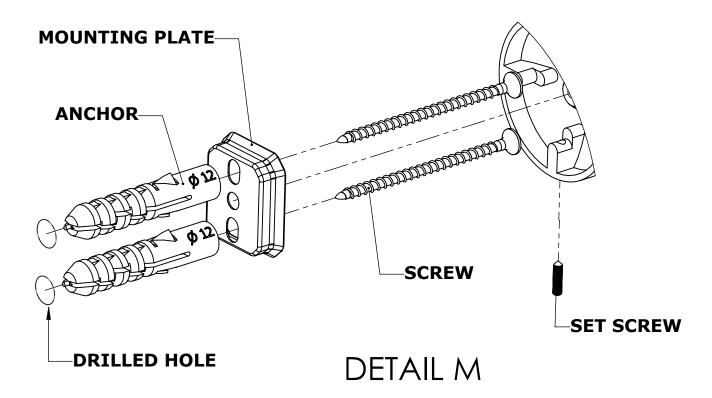

#### **Step 1:** Drill holes in Wall for screw anchors and attach Mounting Plate to Wall

Determine your desired location for installation and make a mark for the location of the mounting plate. Remove mounting plate from backplate by loosening set screw in backplate as pictured below. Place center hole of mounting plate over mark made above. Make 2 marks where mounting screws will be placed as shown below. Drill hole at each of the marks. (You may substitute other style mounting anchors or screws if desired). Place anchors into the holes made. Place mounting plate over holes and secure to mounting surface using screws as shown below.