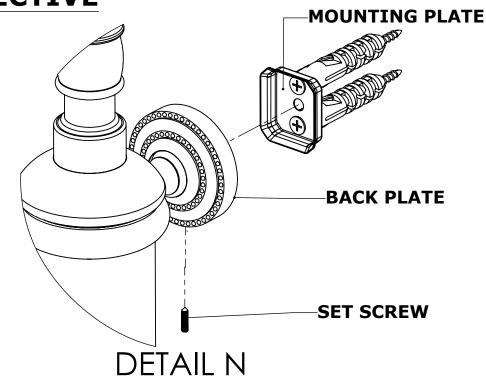

### **INSTALLATION INSTRUCTIONS**

Step 2: Attach Bracket to Mounting Plate.

Place bracket on mounting plate and secure by tightening set screw as shown below.

PERSPECTIVE