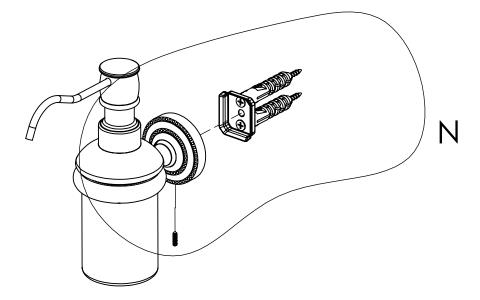

### **INSTALLATION INSTRUCTIONS**

Step 2: Attach Bracket to Mounting Plate.

Place bracket on mounting plate and secure by tightening set screw as shown below.

PERSPECTIVE